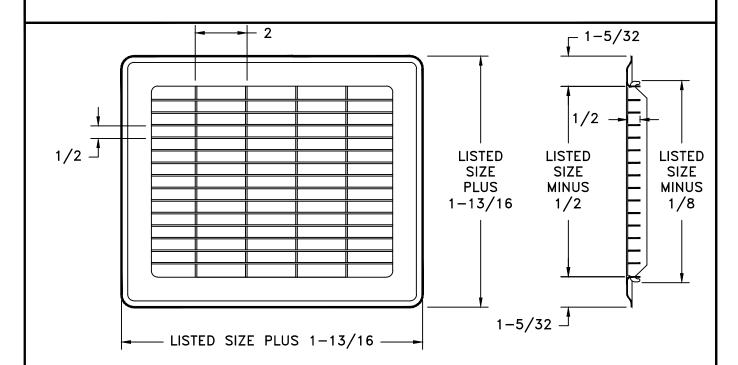

## **SUBMITTAL DRAWING**

- ALL STEEL CONSTRUCTION
- MINIMUM SIZE = 4 X 8 MAXIMUM SIZE = 24 X 36 FOR LARGER SIZES IN MULTIPLE SECTIONS CONSULT THE FACTORY
- •MEETS LOAD TEST REQUIREMENTS OF THE INTERNATIONAL MECHANICAL CODE SECTION 603.18.1 AND H.U.D. 3280.715(e)(2)
- EXTREMELY RIGID, SMOOTH SURFACE FACE
- GOLDEN SAND (GS) ENAMEL

| SIZE<br>WIDTH | MAXIMUM<br>DEPTH |
|---------------|------------------|
| 4 THRU 18     | 0.80             |
| 20 THRU 24    | 1.55             |

| JOB NAME:   | SUBMITTED BY: | DATE: 09/17/2021                         | SD-2006 |
|-------------|---------------|------------------------------------------|---------|
| LOCATION:   |               | <b>265</b> Steel Heavy Duty Floor Grille |         |
| ARCHITECT:  |               |                                          |         |
| ENGINEER:   |               | Floor Grille                             |         |
| CONTRACTOR: |               |                                          |         |