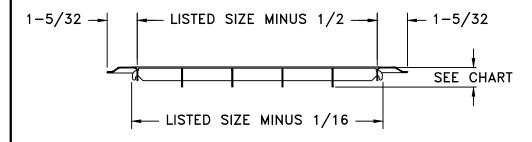

| SIZE<br>WIDTH | MAXIMUM<br>DEPTH |
|---------------|------------------|
| 4 THRU 18     | 0.80             |
| 20 THRU 24    | 1.55             |

| JOB NAME:   | SUBMITTED BY: | DATE: 09/17/2021                         | SD-2006 |
|-------------|---------------|------------------------------------------|---------|
| LOCATION:   |               | <b>265</b> Steel Heavy Duty Floor Grille |         |
| ARCHITECT:  |               |                                          |         |
| ENGINEER:   |               | Floor Grille                             |         |
| CONTRACTOR: |               |                                          |         |