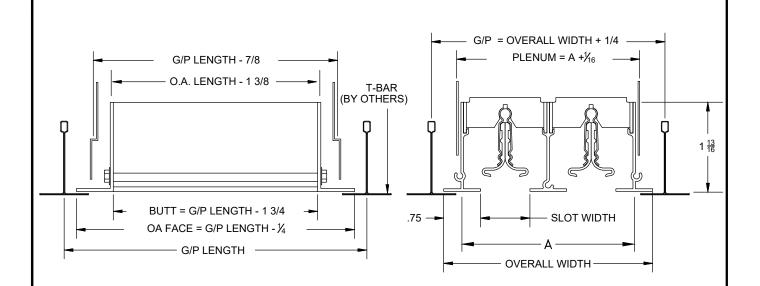

## **SUBMITTAL DRAWING**

- EXTRUDED ALUMINUM CONSTRUCTION FOR LAY-IN T-BAR APPLICATIONS
- MINIMUM SIZE = 12 INCHES
- MAXIMUM SIZE = 72 INCHES ONE PIECE CONSTRUCTION
- MULTIPLE SECTIONS PINNED FOR PROPER ALIGNMENT
- DIFFUSERS AVAILABLE WITH ONE TO EIGHT SLOTS, WITH OR WITHOUT PATTERN CONTROLLER
- FINISH: WHITE (W) ENAMEL OR SATIN ANODIZED (SA)
- PATTERN CONTROLLER BLACK

- \* NOTE: NOT FOR NARROW LINE CEILING GRID SYSTEMS
- \* ORDER 23 3/4" AND 47 3/4" INCH WITH END CAPS FOR 2' & 4" LAY-IN

| SLOT<br>WIDTH | TYPE | A -NOMINAL WIDTH     | DUCT WIDTH* | OVERALL WIDTH |
|---------------|------|----------------------|-------------|---------------|
| 1/2           | 50   | 1-1/4 X NO. OF SLOTS | A + 1/16    | A + 7/8       |
| 3/4           | 75   | 1-1/2 X NO. OF SLOTS | A + 1/16    | A + 7/8       |
| 1             | 10   | 1-3/4 X NO. OF SLOTS | A + 1/16    | A + 7/8       |