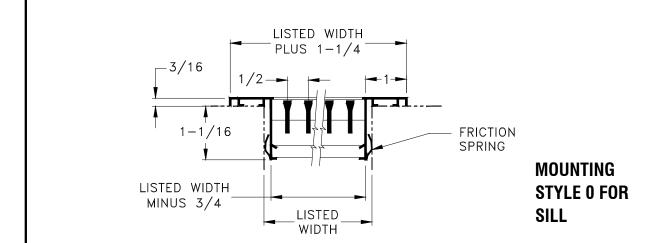

## **SUBMITTAL DRAWING**

- EXTRUDED ALUMINUM CONSTRUCTION
- MINIMUM SIZE: 4 LONG X 2 WIDE ONE PIECE CONSTRUCTION
- MAXIMUM SIZE: 72 LONG X 24 WIDE ONE PIECE CONSTRUCTION
- WIDTH DIMENSION IN 1/2 INCH INCREMENTS ONLY
- •LENGTHS OVER 72 INCHES ARE MULTIPLE SECTIONS WITH KEYWAY SPLICES
- FINISH: WHITE (W) OR SATIN ANODIZED (SA)