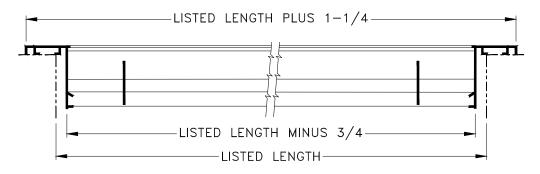

## **SUBMITTAL DRAWING**

- EXTRUDED ALUMINUM CONSTRUCTION
- MINIMUM SIZE: 4 LONG X 2 WIDE ONE PIECE CONSTRUCTION
- MAXIMUM SIZE: 72 LONG X 24 WIDE ONE PIECE CONSTRUCTION
- WIDTH DIMENSION IN 1/2 INCH INCREMENTS ONLY
- •LENGTHS OVER 72 INCHES ARE MULTIPLE SECTIONS WITH KEYWAY SPLICES
- FINISH: WHITE (W) OR SATIN ANODIZED (SA)