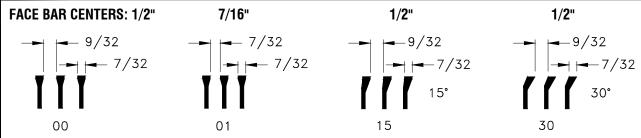

## **SUBMITTAL DRAWING**

- EXTRUDED ALUMINUM CONSTRUCTION
- MINIMUM SIZE: 4 LONG X 2 WIDE ONE PIECE CONSTRUCTION
- MAXIMUM SIZE: 72 LONG X 24 WIDE ONE PIECE CONSTRUCTION
- WIDTH DIMENSION IN 1/2 INCH INCREMENTS ONLY
- •LENGTHS OVER 72 INCHES ARE MULTIPLE SECTIONS WITH KEYWAY SPLICES
- FINISH: WHITE (W) OR SATIN ANODIZED (SA)