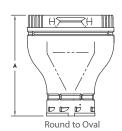

# **Table of Contents**

| About        | 2                                          | RFS        | Firestop Spacer                            |
|--------------|--------------------------------------------|------------|--------------------------------------------|
| Construction | n Features3                                | SFC        | Single-Wall Flexible Gas Vent Connector 19 |
|              |                                            | DFC        | Double-Wall Flexible Gas Vent Segment .19  |
| Type B Roul  | nd Gas Vent Pipe & Fittings                |            |                                            |
|              |                                            | Type B Ova | al Gas Vent Pipe & Fittings                |
| RP           | Round Pipe 3" through 12"4                 |            |                                            |
| R            | Round Pipe 14" through 30"5                | OP         | Oval Pipe                                  |
| RPA/R18A     | Adjustable Length Pipe 6                   | OPA        | Adjustable Oval Pipe                       |
| REA90        | 0-90° Adjustable Elbow 6                   | OES45      | Standard Elbow                             |
| REA60        | 60/45° Adjustable Elbow                    | OEF45      | Flat Elbow                                 |
| R45          | 45° Elbow                                  | OT         | Standard Oval Tee                          |
| REA45        | 45° Adjustable Elbow7                      | OBC        | Tee Support                                |
| RT           | Tee8                                       | OTC        | Oval Tee Cap                               |
| RTC          | Tee Cap                                    | OAR        | Oval-to-Round Adapter                      |
| RYF          | Wye9                                       | OARA       | Oval-to-Round Adapter                      |
| RDH          | Draft Hood Connector                       | RAO        | Round-to-Oval Adapter                      |
| RHW          | Rain Cap 3" through 8"10                   | OCP        | Plate Spacers23                            |
| RWW          | High Wind Cap                              | OBPWS      | Hold-Down Plate                            |
| CU           | Universal Cap 10" through 30" 10           | OFS        | Firestop Spacers                           |
| С            | Metal Cap 14" through 30"11                | OC         | Oval Cap 4"                                |
| RN           | Increaser11                                | ECW        | Cap 4"25                                   |
| RIX          | Universal Increaser/Adapter                | OF         | Oval Flashing                              |
| RIX          | Increaser12                                | OSC        | Oval Storm Collar25                        |
| RRA          | Female Adapter                             |            |                                            |
| RAA          | Male Adapter                               | Type B Gas | s Vent Installations                       |
| RA           | Male Adapter                               |            |                                            |
| RF           | Adjustable Roof Flashing Flat to 6/1214    | Gas Applia | ance Chimney Liner Systems                 |
| RFA          | Adjustable Roof Flashing 6/12 to 12/12 .14 |            |                                            |
| RTF          | Tall Cone Roof Flashing15                  | ALK        | Basic Kit                                  |
| RS           | Storm Collar 3" through 6"                 | ALKE       | Extension Kit                              |
| RS           | Adjustable Storm Collar 7" through 12"15   | ALK-FS     | Insulated Sleeve                           |
| SC           | Adjustable Storm Collar 14" through 30".16 | ALK-FC     | Flex Coupler28                             |
| RGS          | Gripper Support 3" through 6"16            | FX-PD      | Pull Down28                                |
| FSP          | Firestop Support 3" through 8" 17          | ALK-VA     | Adapters29                                 |
| SP           | Support Plate 10" through 30"              | RLA        | Female B-Vent Adapter                      |
| RPC          | Pipe Collar 3" through 8"                  |            |                                            |
| RWT          | Wall Thimble18                             |            |                                            |
| RWB          | Wall Bracket                               |            |                                            |