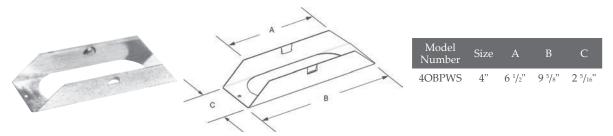

# **Table of Contents**

| About        | 2                                          | RFS        | Firestop Spacer                            |
|--------------|--------------------------------------------|------------|--------------------------------------------|
| Construction | n Features3                                | SFC        | Single-Wall Flexible Gas Vent Connector 19 |
|              |                                            | DFC        | Double-Wall Flexible Gas Vent Segment .19  |
| Type B Roul  | nd Gas Vent Pipe & Fittings                |            |                                            |
|              |                                            | Type B Ova | al Gas Vent Pipe & Fittings                |
| RP           | Round Pipe 3" through 12"4                 |            |                                            |
| R            | Round Pipe 14" through 30"5                | OP         | Oval Pipe                                  |
| RPA/R18A     | Adjustable Length Pipe 6                   | OPA        | Adjustable Oval Pipe                       |
| REA90        | 0-90° Adjustable Elbow 6                   | OES45      | Standard Elbow                             |
| REA60        | 60/45° Adjustable Elbow                    | OEF45      | Flat Elbow                                 |
| R45          | 45° Elbow                                  | OT         | Standard Oval Tee                          |
| REA45        | 45° Adjustable Elbow7                      | OBC        | Tee Support                                |
| RT           | Tee8                                       | OTC        | Oval Tee Cap                               |
| RTC          | Tee Cap                                    | OAR        | Oval-to-Round Adapter                      |
| RYF          | Wye9                                       | OARA       | Oval-to-Round Adapter                      |
| RDH          | Draft Hood Connector                       | RAO        | Round-to-Oval Adapter                      |
| RHW          | Rain Cap 3" through 8"10                   | OCP        | Plate Spacers23                            |
| RWW          | High Wind Cap                              | OBPWS      | Hold-Down Plate                            |
| CU           | Universal Cap 10" through 30" 10           | OFS        | Firestop Spacers                           |
| С            | Metal Cap 14" through 30"11                | OC         | Oval Cap 4"                                |
| RN           | Increaser11                                | ECW        | Cap 4"25                                   |
| RIX          | Universal Increaser/Adapter                | OF         | Oval Flashing                              |
| RIX          | Increaser12                                | OSC        | Oval Storm Collar25                        |
| RRA          | Female Adapter                             |            |                                            |
| RAA          | Male Adapter                               | Type B Gas | s Vent Installations                       |
| RA           | Male Adapter                               |            |                                            |
| RF           | Adjustable Roof Flashing Flat to 6/1214    | Gas Applia | ance Chimney Liner Systems                 |
| RFA          | Adjustable Roof Flashing 6/12 to 12/12 .14 |            |                                            |
| RTF          | Tall Cone Roof Flashing15                  | ALK        | Basic Kit                                  |
| RS           | Storm Collar 3" through 6"                 | ALKE       | Extension Kit                              |
| RS           | Adjustable Storm Collar 7" through 12"15   | ALK-FS     | Insulated Sleeve                           |
| SC           | Adjustable Storm Collar 14" through 30".16 | ALK-FC     | Flex Coupler28                             |
| RGS          | Gripper Support 3" through 6"16            | FX-PD      | Pull Down28                                |
| FSP          | Firestop Support 3" through 8" 17          | ALK-VA     | Adapters29                                 |
| SP           | Support Plate 10" through 30"              | RLA        | Female B-Vent Adapter                      |
| RPC          | Pipe Collar 3" through 8"                  |            |                                            |
| RWT          | Wall Thimble18                             |            |                                            |
| RWB          | Wall Bracket                               |            |                                            |