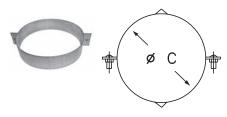

# Round Pipe - RP\*

3" through 12"

Lock-Ring Style

- Assembled length is the total length less overlap 3" to 12" has 1 3/8" overlap 14" to 30" has 1" overlap
- Outside Diameter (OD) Sizes 3" through 6" is size plus 1/2" Sizes 7" through 30" is size plus 1"
- The allowable minimum clearance to combustibles is 1"