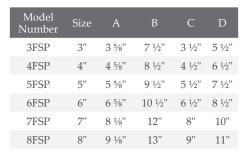

28SC            | 28"  | 29" | 35 1/16"            |
| 30SC            | 30"  | 31" | 37 1/16"            |

# **Gripper Support** - RGS\*

3" through 10"





| Model<br>Number | Size | A       | В      | С   |
|-----------------|------|---------|--------|-----|
| 3RGS            | 3"   | 3 1/2"  | 5 1/2" | 9"  |
| 4RGS            | 4"   | 4 1/2"  | 6 1/2" | 10" |
| 5RGS            | 5"   | 5 1/2"  | 7 1/2" | 11" |
| 6RGS            | 6"   | 6 1/2"  | 8 1/2" | 12" |
| 7RGS            | 7"   | 7 1/2"  | -      | 13" |
| 8RGS            | 8"   | 8 1/2"  | -      | 14" |
| 10RGS           | 10"  | 10 1/2" | -      | 16" |

- Supports 30' of pipe
- Acts as a firestop
- 7", 8" and 10" not UL-listed

### Firestop Support - FSP\*

3" through 8"





- Supports 20' of pipe
- Acts as a firestop





### Support Plate - SP\*

10" through 30"





• Supports 30' of pipe

| Model<br>Number | Size | A   | В       |
|-----------------|------|-----|---------|
| 10SP            | 10"  | 18" | 10 5/8" |
| 12SP            | 12"  | 20" | 12 5/8" |
| 14SP            | 14"  | 22" | 14 5/8" |
| 16SP            | 16"  | 24" | 16 5/8" |
| 18SP            | 18"  | 26" | 18 5/8" |
| 20SP            | 20"  | 28" | 20 5/8" |
| 22SP            | 22"  | 30" | 22 5/8" |
| 24SP            | 24"  | 32" | 24 5/8" |
| 26SP            | 26"  | 34" | 26 5/8" |
| 28SP            | 28"  | 36" | 28 5/8" |
| 30SP            | 30"  | 38" | 30 5/8" |

### Pipe Collar - RPC

3" through 8"





• To cover a rough opening

| Model<br>Number | Size | A                               | В                   |
|-----------