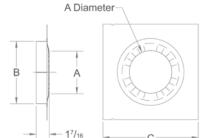

e Storm Collar - SC

14" through 30"





- Designed to be snug around vent pipe for a weather-tight fit
- For use with roof flashing and caulk

| Model<br>Number | Size | А   | В                   |
|-----------------|------|-----|---------------------|
| 14SC            | 14"  | 15" | 18 <sup>7</sup> /s" |
| 16SC            | 16"  | 17" | 21 1/4"             |
| 18SC            | 18"  | 19" | 23 1/4"             |
| 20SC            | 20"  | 21" | 25 15/16"           |
| 22SC            | 22"  | 23" | 28 5/16"            |
| 24SC            | 24"  | 25" | 30 11/16"           |
| 26SC            | 26"  | 27" | 33 1/16"            |
| 28SC            | 28"  | 29" | 35 1/16"            |
| 30SC            | 30"  | 31" | 37 1/16"            |

# **Gripper Support** - RGS\*

3" through 10"





| Model<br>Number | Size | A       | В      | С   |
|-----------------|------|---------|--------|-----|
| 3RGS            | 3"   | 3 1/2"  | 5 1/2" | 9"  |
| 4RGS            | 4"   | 4 1/2"  | 6 1/2" | 10" |
| 5RGS            | 5"   | 5 1/2"  | 7 1/2" | 11" |
| 6RGS            | 6"   | 6 1/2"  | 8 1/2" | 12" |
| 7RGS            | 7"   | 7 1/2"  | -      | 13" |
| 8RGS            | 8"   | 8 1/2"  | -      | 14" |
| 10RGS           | 10"  | 10 1/2" | -      | 16" |

- Supports 30' of pipe
- Acts as a firestop
- 7", 8" and 10" not UL-listed

### Firestop Support - FSP\*

3" through 8"





- Supports 20' of pipe
- Acts as a firestop





### Support Plate - SP\*

10" through 30"





• Supports 30' of pipe

| Model<br>Number | Size | A   | В       |
|-----------------|------|-----|---------