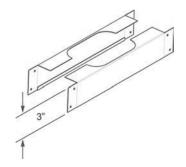

# Round Pipe - RP\*

3" through 12"

Lock-Ring Style

- Assembled length is the total length less overlap 3" to 12" has 1 3/8" overlap 14" to 30" has 1" overlap
- Outside Diameter (OD) Sizes 3" through 6" is size plus 1/2" Sizes 7" through 30" is size plus 1"
- The allowable minimum clearance to combustibles is 1"