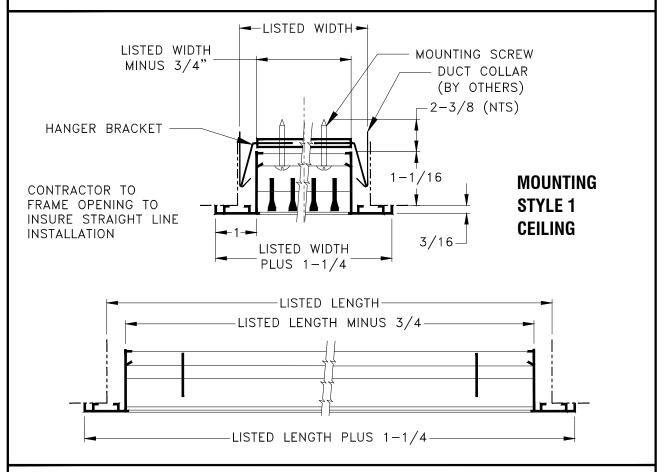

## **SUBMITTAL DRAWING**

- EXTRUDED ALUMINUM CONSTRUCTION
- MINIMUM SIZE: 4 LONG X 2 WIDE ONE PIECE CONSTRUCTION
- MAXIMUM SIZE: 72 LONG X 24 WIDE ONE PIECE CONSTRUCTION
- WIDTH DIMENSION IN 1/2 INCH INCREMENTS ONLY
- · LENGTHS OVER 72 INCHES ARE MULTIPLE SECTIONS WITH KEYWAY SPLICES
- DAMPERS, WHEN SPECIFIED, SHOULD BE DUCT MOUNTED
- FINISH: WHITE (W) OR SATIN ANODIZED (SA)

## **FACE BARS - 1/2 INCH CENTERS**

THIS BAR STYLE
ONLY WHEN USING
MOUNTING STYLE 1

| JOB NAME:   | SUBMITTED BY: | DATE: 03/26/2021                                     | SD-9821       |
|-------------|---------------|------------------------------------------------------|---------------|
| LOCATION:   |               | LS SERIES                                            |               |
| ARCHITECT:  |               | Linear Grilles V<br>Type Concealed<br>Mounting Style | Vith Yoke     |
| ENGINEER:   |               | Trype Concedied<br>Mounting Style                    | Mounting<br>1 |
| CONTRACTOR: |               | meaning elyio                                        | •             |